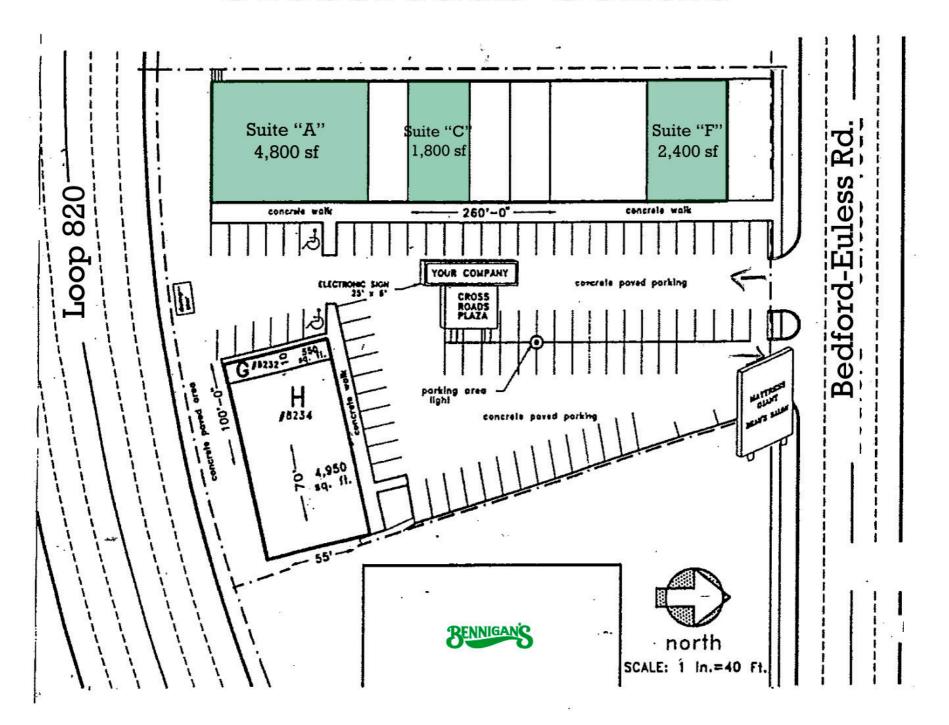

# RETAIL FOR LEASE

Available: 1,200 to 4,800 s.f.

Lease Rate: \$14.00 psf + NNN (\$3.25)

# CrossRoads Centre

8214 Bedford Euless Road North Richland Hills, Texas

- Electronic pylon sign visible from highway.
- ✓ High traffic count.
- ✓ Near Northeast Mall, Garden Ridge, Bennigan's.

Mapsco 52-K