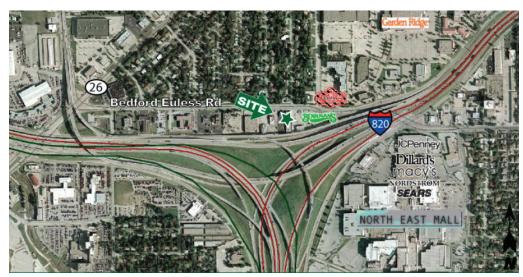

# CrossRoads Centre

8214 Bedford Euless Road North Richland Hills, Texas

- Electronic pylon sign visible from highway.
- ✓ High traffic count.
- ✓ Near Northeast Mall, Garden Ridge, Bennigan's.

Mapsco 52-K