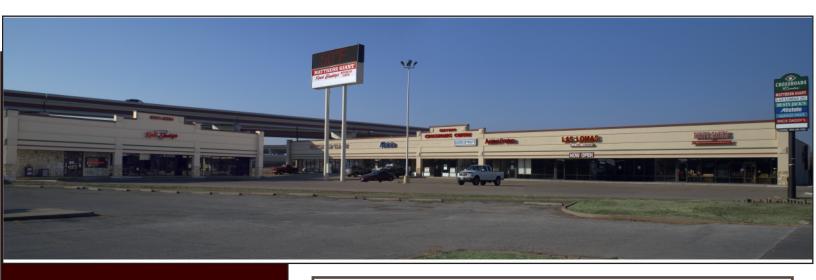

# CrossRoads Centre

8214 Bedford Euless Road North Richland Hills, Texas

- Electronic pylon sign visible from highway.
- ✓ High traffic count.
- ✓ Near Northeast Mall, Garden Ridge, Bennigan's.

Mapsco 52-K